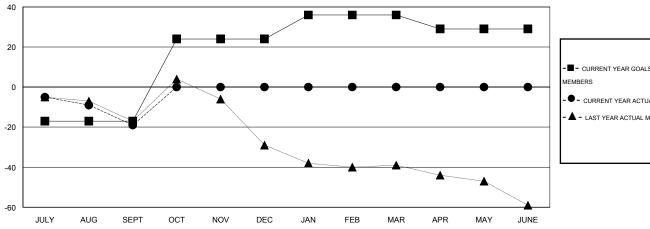

## GOALS AND ACTUAL NEW CLUBS CUMULATIVE

| -■- CURRENT YEAR GOALS FOR NEW    |
|-----------------------------------|
| MEMBERS                           |
| - ● - CURRENT YEAR ACTUAL MEMBERS |
| - ▲ - LAST YEAR ACTUAL MEMBERS    |
|                                   |
|                                   |